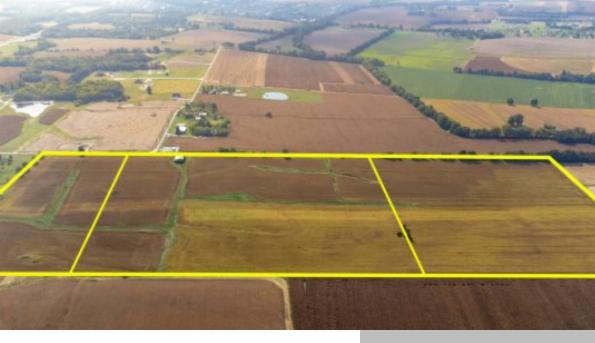

# 98+/- ACRE 3RD GENERATION KEETEMAN FAMILY FARM ABSOLUTE AUCTION

https://meyerlistings.com/auctions/

Find your perfect investment or homesteader opportunity on this sprawling 98+/- acres of highly productive, tillable farmland located in St. Charles County! With its prime location and versatile potential, this property is a dream come true. Offered in 3 tracts, all boasting rich, fertile soil, this ground offers vast potential...

### **PROPERTY INFO**

City: UnincorporatedCounty: St. CharlesTotal Acres: 98+/-Tillablle Acres: 98